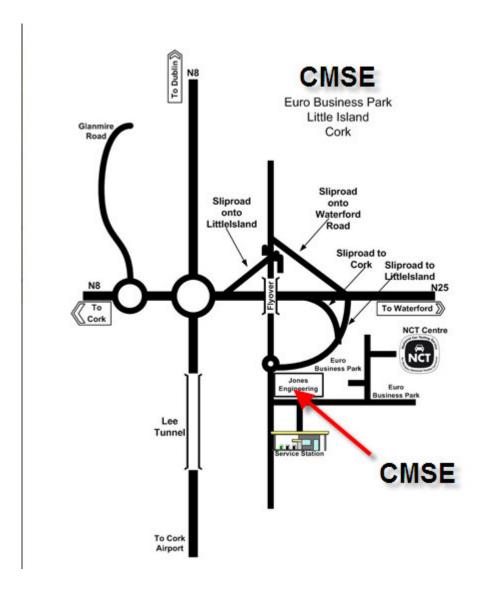

Directions to CMSE Head Office, Euro Business Park, Little Island, Co. Cork

Tel: 021 497 8100

## **Coming from Cork city:**

- Take the sliproad on to Little Island (right hand lane) and cross over the flyover.
- Take the second exit (straight through) at the roundabout.
- Take the first left (just before the Petrol Station).
- Take the first left into Euro Business Park.
- Take the next left (this will bring you in to the back of our building).
- Follow the one way system around our building (left direction) and our entrance is the last one at the end of the building.

## **Coming from Midleton/Waterford:**

- Take the sliproad for Little Island.
- Take the first exit (left) at the roundabout.
- Take the first left (just before the Petrol Station).
- Take the first left into Euro Business Park.
- Take the next left (this will bring you in to the back of our building).
- Follow the one way system around our building (left direction) and our entrance is the last one at the end of the building.